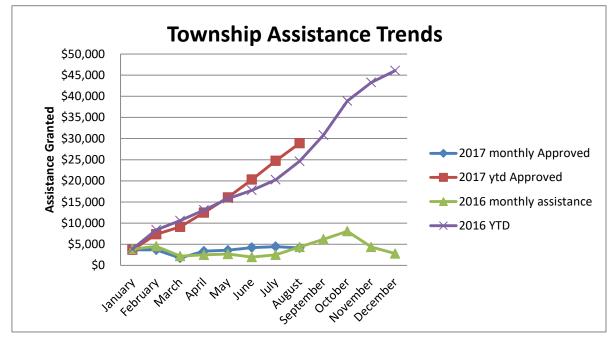

|           | Township Assistance Monthly Report |          |                     |                   |               |              |          |
|-----------|------------------------------------|----------|---------------------|-------------------|---------------|--------------|----------|
|           | 2017 monthly                       | 2017 ytd |                     |                   | 2017 Referral | 2016 monthly |          |
|           | Approved                           | Approved | 2017 monthly Denied | 2017 ytd Denied   | Totals        | assistance   | 2016 YTD |
| January   | \$3,695                            | \$3,695  | \$4,753             | \$4,753           | 14            | \$3,883      | \$3,883  |
| February  | \$3,668                            | \$7,363  | \$7,427             | \$12,180          | 25            | \$4,530      | \$8,413  |
| March     | \$1,756                            | \$9,119  | \$4,693             | \$16,873          | 25            | \$2,189      | \$10,602 |
| April     | \$3,362                            | \$12,481 | \$5,904             | \$22,777          | 27            | \$2,503      | \$13,104 |
| May       | \$3,595                            | \$16,076 | \$2,258             | \$25 <i>,</i> 035 | 32            | \$2,694      | \$15,798 |
| June      | \$4,230                            | \$20,306 | \$2,190             | \$27,225          | 38            | \$1,971      | \$17,769 |
| July      | \$4,450                            | \$24,756 | \$11,952            | \$39,177          | 41            | \$2,492      | \$20,262 |
| August    | \$4,141                            | \$28,897 | \$4,815             | \$43,992          | 48            | \$4,363      | \$24,625 |
| September |                                    |          |                     |                   |               | \$6,197      | \$30,822 |
| October   |                                    |          |                     |                   |               | \$8,083      | \$38,904 |
| November  |                                    |          |                     |                   |               | \$4,357      | \$43,261 |
| December  |                                    |          |                     |                   |               | \$2,811      | \$46,072 |