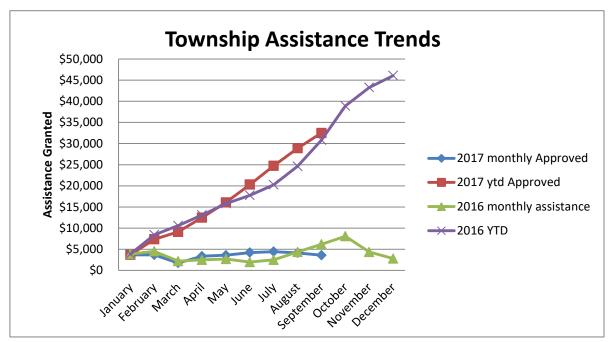

## **Township Assistance Monthly Report**

|           | 2017 monthly | 2017 ytd |                     |                 | 2017 Referral | 2016 monthly |          |
|-----------|--------------|----------|---------------------|-----------------|---------------|--------------|----------|
|           | Approved     | Approved | 2017 monthly Denied | 2017 ytd Denied | Totals        | assistance   | 2016 YTD |
| January   | \$3,695      | \$3,695  | \$4,753             | \$4,753         | 14            | \$3,883      | \$3,883  |
| February  | \$3,668      | \$7,363  | \$7,427             | \$12,180        | 25            | \$4,530      | \$8,413  |
| March     | \$1,756      | \$9,119  | \$4,693             | \$16,873        | 25            | \$2,189      | \$10,602 |
| April     | \$3,362      | \$12,481 | \$5,904             | \$22,777        | 27            | \$2,503      | \$13,104 |
| May       | \$3,595      | \$16,076 | \$2,258             | \$25,035        | 32            | \$2,694      | \$15,798 |
| June      | \$4,230      | \$20,306 | \$2,190             | \$27,225        | 38            | \$1,971      | \$17,769 |
| July      | \$4,450      | \$24,756 | \$11,952            | \$39,177        | 41            | \$2,492      | \$20,262 |
| August    | \$4,141      | \$28,897 | \$4,815             | \$43,992        | 48            | \$4,363      | \$24,625 |
| September | \$3,601      | \$32,498 | \$7,178             | \$51,170        | 58            | \$6,197      | \$30,822 |
| October   |              |          |                     |                 |               | \$8,083      | \$38,904 |
| November  |              |          |                     |                 |               | \$4,357      | \$43,261 |
| December  |              |          |                     |                 |               | \$2,811      | \$46,072 |