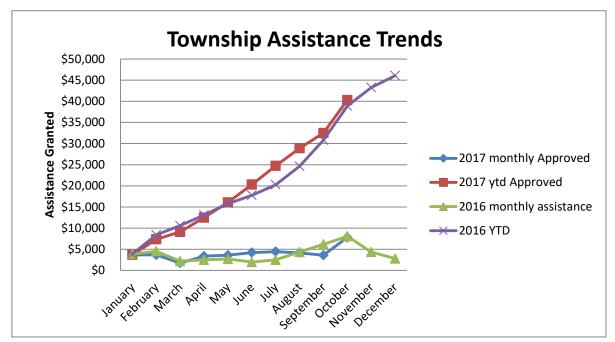

## **Township Assistance Monthly Report**

|           | 2017 monthly | 2017 ytd |                     |                 | 2017 Referral | 2016 monthly |          |
|-----------|--------------|----------|---------------------|-----------------|---------------|--------------|----------|
|           | Approved     | Approved | 2017 monthly Denied | 2017 ytd Denied | Totals        | assistance   | 2016 YTD |
| January   | \$3,695      | \$3,695  | \$4,753             | \$4,753         | 14            | \$3,883      | \$3,883  |
| February  | \$3,668      | \$7,363  | \$7,427             | \$12,180        | 25            | \$4,530      | \$8,413  |
| March     | \$1,756      | \$9,119  | \$4,693             | \$16,873        | 25            | \$2,189      | \$10,602 |
| April     | \$3,362      | \$12,481 | \$5,904             | \$22,777        | 27            | \$2,503      | \$13,104 |
| May       | \$3,595      | \$16,076 | \$2,258             | \$25,035        | 32            | \$2,694      | \$15,798 |
| June      | \$4,230      | \$20,306 | \$2,190             | \$27,225        | 38            | \$1,971      | \$17,769 |
| July      | \$4,450      | \$24,756 | \$11,952            | \$39,177        | 41            | \$2,492      | \$20,262 |
| August    | \$4,141      | \$28,897 | \$4,815             | \$43,992        | 48            | \$4,363      | \$24,625 |
| September | \$3,601      | \$32,498 | \$7,178             | \$51,170        | 58            | \$6,197      | \$30,822 |
| October   | \$7,798      | \$40,296 | \$5,817             | \$56,986        | 64            | \$8,083      | \$38,904 |
| November  |              |          |                     |                 |               | \$4,357      | \$43,261 |
| December  |              |          |                     |                 |               | \$2,811      | \$46,072 |