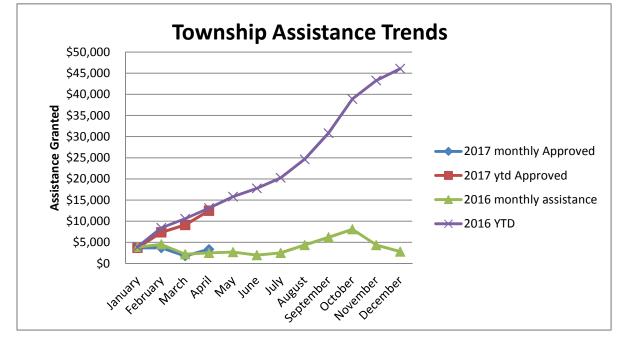

|           | Township Assistance Monthly Report |          |                     |                 |               |              |          |
|-----------|------------------------------------|----------|---------------------|-----------------|---------------|--------------|----------|
|           | 2017 monthly                       | 2017 ytd |                     |                 | 2017 Referral | 2016 monthly |          |
|           | Approved                           | Approved | 2017 monthly Denied | 2017 ytd Denied | Totals        | assistance   | 2016 YTD |
| January   | \$3,695                            | \$3,695  | \$4,753             | \$4,753         | 14            | \$3,883      | \$3,883  |
| February  | \$3,668                            | \$7,363  | \$7,427             | \$12,180        | 25            | \$4,530      | \$8,413  |
| March     | \$1,756                            | \$9,119  | \$4,693             | \$16,873        | 25            | \$2,189      | \$10,602 |
| April     | \$3,362                            | \$12,481 | \$5,904             | \$22,777        | 27            | \$2,503      | \$13,104 |
| May       |                                    |          |                     |                 |               | \$2,694      | \$15,798 |
| June      |                                    |          |                     |                 |               | \$1,971      | \$17,769 |
| July      |                                    |          |                     |                 |               | \$2,492      | \$20,262 |
| August    |                                    |          |                     |                 |               | \$4,363      | \$24,625 |
| September |                                    |          |                     |                 |               | \$6,197      | \$30,822 |
| October   |                                    |          |                     |                 |               | \$8,083      | \$38,904 |
| November  |                                    |          |                     |                 |               | \$4,357      | \$43,261 |
| December  |                                    |          |                     |                 |               | \$2,811      | \$46,072 |