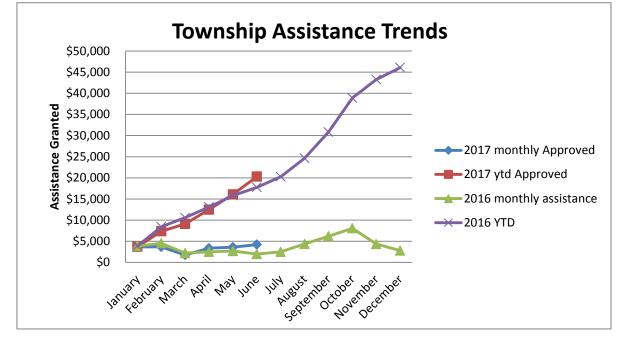

|           | Township Assistance Monthly Report |          |                     |                 |               |              |          |
|-----------|------------------------------------|----------|---------------------|-----------------|---------------|--------------|----------|
|           | 2017 monthly                       | 2017 ytd |                     |                 | 2017 Referral | 2016 monthly |          |
|           | Approved                           | Approved | 2017 monthly Denied | 2017 ytd Denied | Totals        | assistance   | 2016 YTD |
| January   | \$3,695                            | \$3,695  | \$4,753             | \$4,753         | 14            | \$3,883      | \$3,883  |
| February  | \$3,668                            | \$7,363  | \$7,427             | \$12,180        | 25            | \$4,530      | \$8,413  |
| March     | \$1,756                            | \$9,119  | \$4,693             | \$16,873        | 25            | \$2,189      | \$10,602 |
| April     | \$3,362                            | \$12,481 | \$5,904             | \$22,777        | 27            | \$2,503      | \$13,104 |
| May       | \$3,595                            | \$16,076 | \$2,258             | \$25,035        | 32            | \$2,694      | \$15,798 |
| June      | \$4,230                            | \$20,306 | \$2,190             | \$27,225        | 38            | \$1,971      | \$17,769 |
| July      |                                    |          |                     |                 |               | \$2,492      | \$20,262 |
| August    |                                    |          |                     |                 |               | \$4,363      | \$24,625 |
| September |                                    |          |                     |                 |               | \$6,197      | \$30,822 |
| October   |                                    |          |                     |                 |               | \$8,083      | \$38,904 |
| November  |                                    |          |                     |                 |               | \$4,357      | \$43,261 |
| December  |                                    |          |                     |                 |               | \$2,811      | \$46,072 |