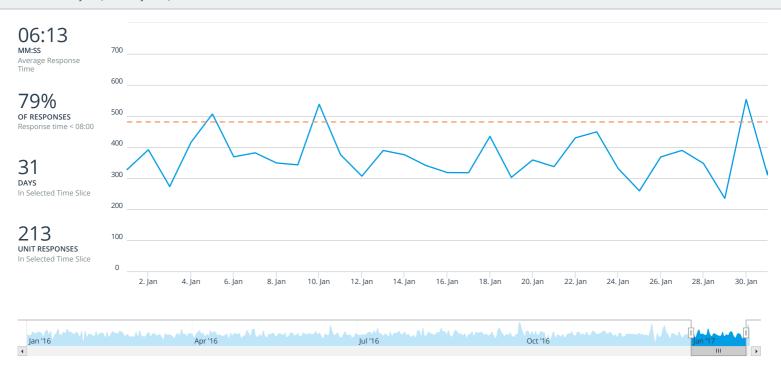

Custom v Jan 1, 2017 - Jan 31, 2017

| Counts          | % Rows | % Colu | umns    | % All   |         |        |         |         |         |        |         |         |         |       |
|-----------------|--------|--------|---------|---------|---------|--------|---------|---------|---------|--------|---------|---------|---------|-------|
| Week Ending     | 1/1/17 | 1/8/17 | 1/15/17 | 1/22/17 | 1/29/17 | 2/5/17 | 2/12/17 | 2/19/17 | 2/26/17 | 3/5/17 | 3/12/17 | 3/19/17 | 3/26/17 | Total |
| 00:00 - 04:59   | 2      | 22     | 18      | 15      | 24      | 5      |         |         |         |        |         |         |         | 86    |
| 05:00 - 07:59   | 4      | 14     | 21      | 15      | 23      | 5      |         |         |         |        |         |         |         | 82    |
| 08:00 - 08:59   |        | 4      | 5       | 2       | 4       | 1      |         |         |         |        |         |         |         | 16    |
| 09:00 - 09:59   |        | 2      | 3       | 2       |         | 1      |         |         |         |        |         |         |         | 8     |
| 10:00 - 11:59   |        | 5      | 2       | 3       | 1       |        |         |         |         |        |         |         |         | 11    |
| 12:00 - 14:59   |        | 2      |         | 1       | 2       | 1      |         |         |         |        |         |         |         | 6     |
| 15:00 - 16:59   |        |        | 1       |         |         | 2      |         |         |         |        |         |         |         | 3     |
| 17:00 - 17:59   |        |        |         |         |         |        |         |         |         |        |         |         |         |       |
| 18:00 - 19:59   |        |        |         |         |         |        |         |         |         |        |         |         |         |       |
| 20:00 - 29:59   |        |        |         |         |         | 1      |         |         |         |        |         |         |         | 1     |
| 30:00 - 1:29:59 |        |        |         |         |         |        |         |         |         |        |         |         |         |       |
| Total           | 6      | 49     | 50      | 38      | 54      | 16     |         |         |         |        |         |         |         | 213   |
| Exceptions      |        |        |         |         |         |        |         |         |         |        |         |         |         | 0     |