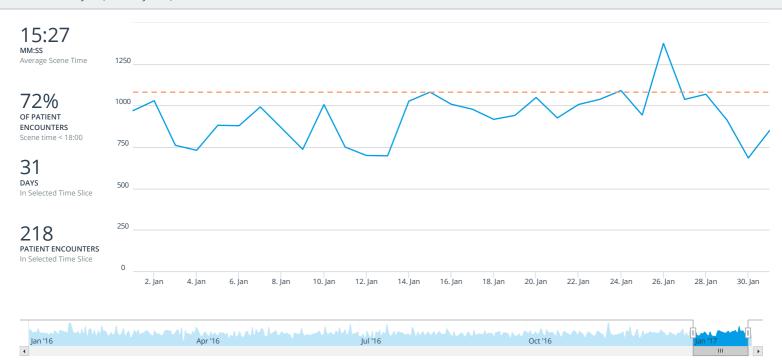

Custom v Jan 1, 2017 - Jan 31, 2017

| Counts            | % Rows | % Colu | ımns    | % All   |         |        |         |         |         |        |         |         |         |       |
|-------------------|--------|--------|---------|---------|---------|--------|---------|---------|---------|--------|---------|---------|---------|-------|
| Week Ending       | 1/1/17 | 1/8/17 | 1/15/17 | 1/22/17 | 1/29/17 | 2/5/17 | 2/12/17 | 2/19/17 | 2/26/17 | 3/5/17 | 3/12/17 | 3/19/17 | 3/26/17 | Total |
| 00:00 - 09:59     |        | 10     | 12      | 3       | 6       | 5      |         |         |         |        |         |         |         | 36    |
| 10:00 - 19:59     | 6      | 33     | 32      | 28      | 28      | 11     |         |         |         |        |         |         |         | 138   |
| 20:00 - 29:59     |        | 3      | 6       | 6       | 21      | 1      |         |         |         |        |         |         |         | 37    |
| 30:00 - 44:59     |        | 3      |         | 1       | 3       |        |         |         |         |        |         |         |         | 7     |
| 45:00 - 59:59     |        |        |         |         |         |        |         |         |         |        |         |         |         |       |
| 1:00:00 - 2:59:59 |        |        |         |         |         |        |         |         |         |        |         |         |         |       |
| Total             | 6      | 49     | 50      | 38      | 58      | 17     |         |         |         |        |         |         |         | 218   |
| Exceptions        |        |        |         |         |         |        |         |         |         |        |         |         |         | 0     |