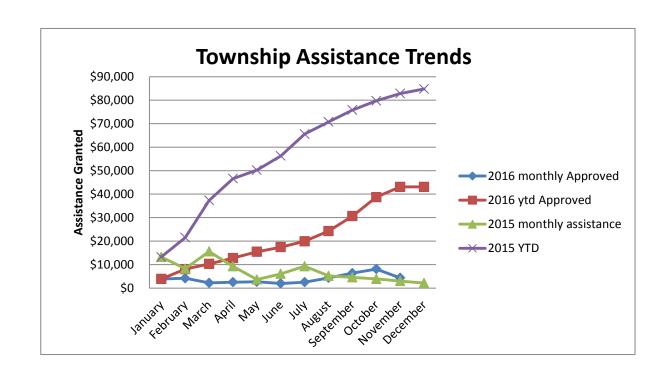

|           | 2016 monthly | 2016 ytd |                     |                 | 2016 Referral | 2015 monthly |          |
|-----------|--------------|----------|---------------------|-----------------|---------------|--------------|----------|
|           | Approved     | Approved | 2016 monthly Denied | 2016 ytd Denied | Totals        | assistance   | 2015 YTD |
| January   | \$3,883      | \$3,883  | \$6,388             | \$6,388         | 16            | \$13,242     | \$13,242 |
| February  | \$4,193      | \$8,076  | \$1,826             | \$8,214         | 20            | \$8,276      | \$21,518 |
| March     | \$2,189      | \$10,265 | \$7,088             | \$15,302        | 22            | \$15,605     | \$37,318 |
| April     | \$2,503      | \$12,768 | \$5,530             | \$20,832        | 32            | \$9,267      | \$46,585 |
| May       | \$2,694      | \$15,462 | \$8,687             | \$29,519        | 38            | \$3,647      | \$50,232 |
| June      | \$1,971      | \$17,433 | \$3,871             | \$33,390        | 39            | \$6,035      | \$56,267 |
| July      | \$2,492      | \$19,925 | \$6,937             | \$40,327        | 46            | \$9,291      | \$65,558 |
| August    | \$4,363      | \$24,288 | \$3,444             | \$43,771        | 50            | \$5,214      | \$70,772 |
| September | \$6,356      | \$30,644 | \$5,097             | \$48,868        | 61            | \$4,535      | \$75,836 |
| October   | \$8,083      | \$38,727 | \$7,276             | \$56,144        | 87            | \$3,912      | \$79,748 |
| November  | \$4,357      | \$43,083 | \$6,068             | \$62,211        | 99            | \$2,979      | \$82,857 |
| December  |              | \$43,083 |                     | \$62,211        |               | \$2,140      | \$84,796 |