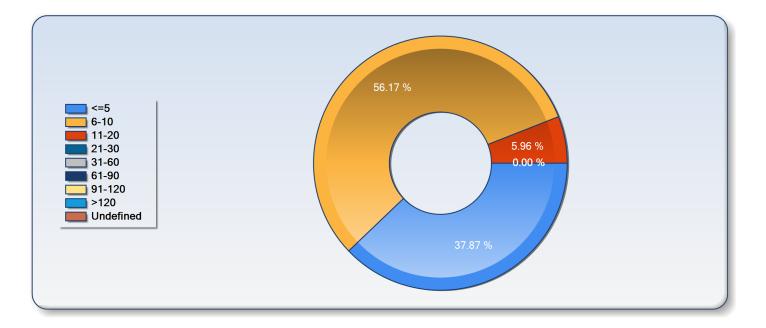

# Average Scene Time

# 16 minutes 28 seconds

11/1/2016 to 11/30/2016

| Minutes   | Number     | Pct  |
|-----------|------------|------|
| <=5       | <u>6</u>   | 3 %  |
| 6-10      | <u>39</u>  | 20 % |
| 11-20     | <u>112</u> | 56 % |
| 21-30     | <u>25</u>  | 13 % |
| 31-60     | <u>16</u>  | 8 %  |
| 61-90     | <u>1</u>   | 1 %  |
| 91-120    | 1          | 1 %  |
| >120      | 0          | 0 %  |
| Undefined | 0          | 0 %  |