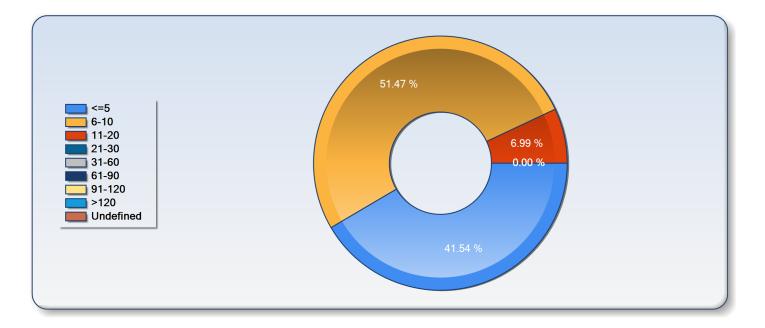

# Washington Township/Avon Fire Department

# Average Response Time

# 5 minutes 59 seconds

11/1/2016 to 11/30/2016

| Minutes   | Number     | Pct  |
|-----------|------------|------|
| <=5       | <u>113</u> | 42 % |
| 6-10      | <u>140</u> | 51 % |
| 11-20     | <u>19</u>  | 7 %  |
| 21-30     | 0          | 0 %  |
| 31-60     | 0          | 0 %  |
| 61-90     | 0          | 0 %  |
| 91-120    | 0          | 0 %  |
| >120      | 0          | 0 %  |
| Undefined | 0          | 0 %  |
|           |            |      |