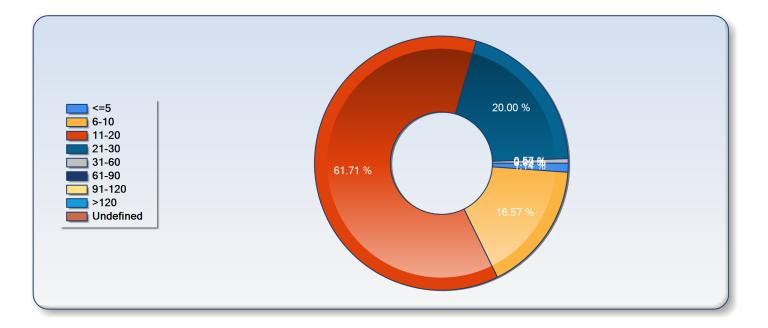

# Average Response Time

# 5 minutes 59 seconds

11/1/2016 to 11/30/2016

| Minutes   | Number     | Pct  |
|-----------|------------|------|
| <=5       | <u>113</u> | 42 % |
| 6-10      | <u>140</u> | 51 % |
| 11-20     | <u>19</u>  | 7 %  |
| 21-30     | 0          | 0 %  |
| 31-60     | 0          | 0 %  |
| 61-90     | 0          | 0 %  |
| 91-120    | 0          | 0 %  |
| >120      | 0          | 0 %  |
| Undefined | 0          | 0 %  |
|           |            |      |