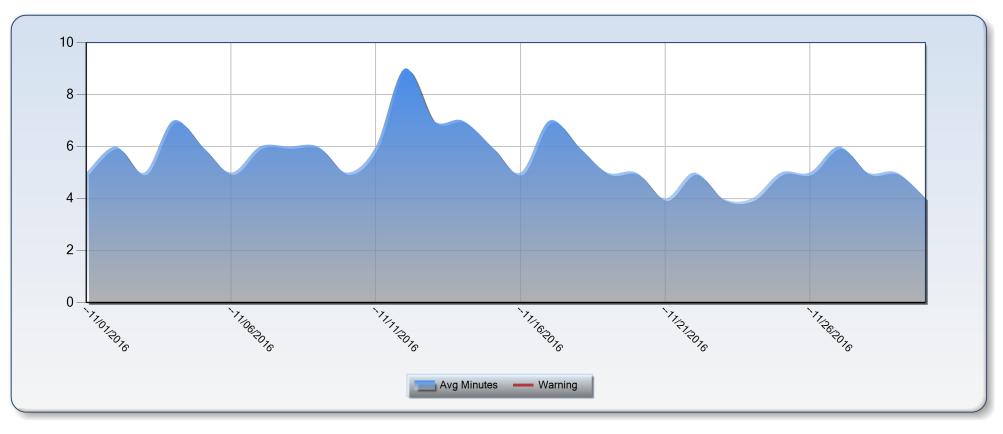

# Washington Township/Avon Fire Department

# Average Response Time

# 5 minutes 59 seconds

11/1/2016 to 11/30/2016

| Minutes   | Number     | Pct  |
|-----------|------------|------|
| <=5       | <u>113</u> | 42 % |
| 6-10      | <u>140</u> | 51 % |
| 11-20     | <u>19</u>  | 7 %  |
| 21-30     | 0          | 0 %  |
| 31-60     | 0          | 0 %  |
| 61-90     | 0          | 0 %  |
| 91-120    | 0          | 0 %  |
| >120      | 0          | 0 %  |
| Undefined | 0          | 0 %  |
|           |            |      |