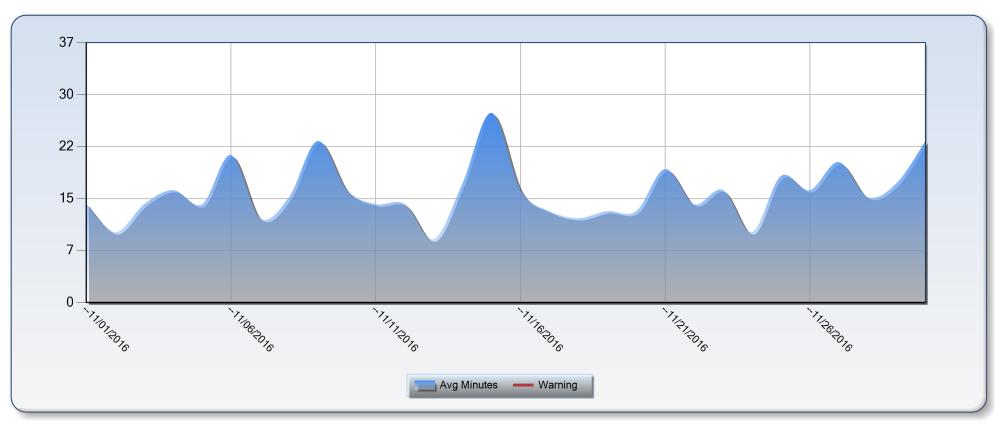

# Washington Township/Avon Fire Department

# Average Scene Time

# 16 minutes 28 seconds

11/1/2016 to 11/30/2016

| Minutes   | Number     | Pct  |
|-----------|------------|------|
| <=5       | <u>6</u>   | 3 %  |
| 6-10      | <u>39</u>  | 20 % |
| 11-20     | <u>112</u> | 56 % |
| 21-30     | <u>25</u>  | 13 % |
| 31-60     | <u>16</u>  | 8 %  |
| 61-90     | <u>1</u>   | 1 %  |
| 91-120    | 1          | 1 %  |
| >120      | 0          | 0 %  |
| Undefined | 0          | 0 %  |