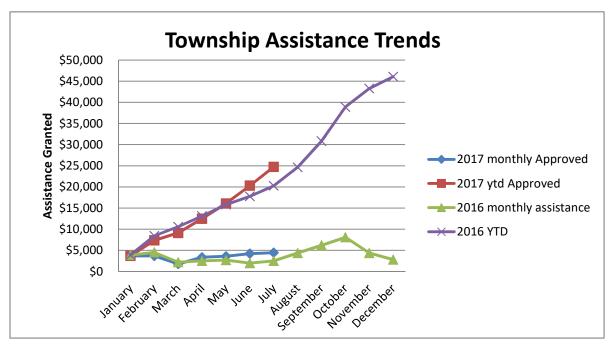

## **Township Assistance Monthly Report**

|           | 2017 monthly | 2017 ytd |                     |                 | 2017 Referral | 2016 monthly |          |
|-----------|--------------|----------|---------------------|-----------------|---------------|--------------|----------|
|           | Approved     | Approved | 2017 monthly Denied | 2017 ytd Denied | Totals        | assistance   | 2016 YTD |
| January   | \$3,695      | \$3,695  | \$4,753             | \$4,753         | 14            | \$3,883      | \$3,883  |
| February  | \$3,668      | \$7,363  | \$7,427             | \$12,180        | 25            | \$4,530      | \$8,413  |
| March     | \$1,756      | \$9,119  | \$4,693             | \$16,873        | 25            | \$2,189      | \$10,602 |
| April     | \$3,362      | \$12,481 | \$5,904             | \$22,777        | 27            | \$2,503      | \$13,104 |
| May       | \$3,595      | \$16,076 | \$2,258             | \$25,035        | 32            | \$2,694      | \$15,798 |
| June      | \$4,230      | \$20,306 | \$2,190             | \$27,225        | 38            | \$1,971      | \$17,769 |
| July      | \$4,450      | \$24,756 | \$11,952            | \$39,177        | 41            | \$2,492      | \$20,262 |
| August    |              |          |                     |                 |               | \$4,363      | \$24,625 |
| September |              |          |                     |                 |               | \$6,197      | \$30,822 |
| October   |              |          |                     |                 |               | \$8,083      | \$38,904 |
| November  |              |          |                     |                 |               | \$4,357      | \$43,261 |
| December  |              |          |                     |                 |               | \$2,811      | \$46,072 |