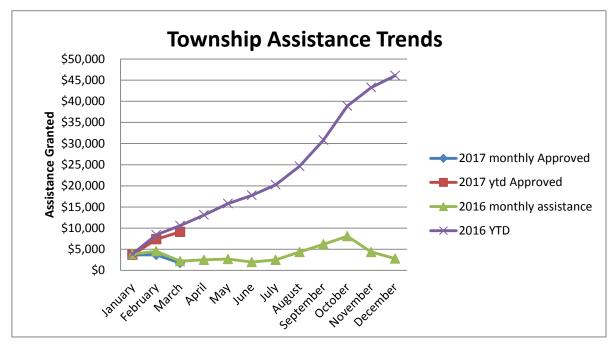

## **Township Assistance Monthly Report**

|           | 2017 monthly | 2017 ytd |                     |                 | 2017 Referral | 2016 monthly |          |
|-----------|--------------|----------|---------------------|-----------------|---------------|--------------|----------|
|           | Approved     | Approved | 2017 monthly Denied | 2017 ytd Denied | Totals        | assistance   | 2016 YTD |
| January   | \$3,695      | \$3,695  | \$4,753             | \$4,753         | 14            | \$3,883      | \$3,883  |
| February  | \$3,668      | \$7,363  | \$7,427             | \$12,180        | 25            | \$4,530      | \$8,413  |
| March     | \$1,756      | \$9,119  | \$4,693             | \$16,873        | 25            | \$2,189      | \$10,602 |
| April     |              |          |                     |                 |               | \$2,503      | \$13,104 |
| May       |              |          |                     |                 |               | \$2,694      | \$15,798 |
| June      |              |          |                     |                 |               | \$1,971      | \$17,769 |
| July      |              |          |                     |                 |               | \$2,492      | \$20,262 |
| August    |              |          |                     |                 |               | \$4,363      | \$24,625 |
| September |              |          |                     |                 |               | \$6,197      | \$30,822 |
| October   |              |          |                     |                 |               | \$8,083      | \$38,904 |
| November  |              |          |                     |                 |               | \$4,357      | \$43,261 |
| December  |              |          |                     |                 |               | \$2,811      | \$46,072 |