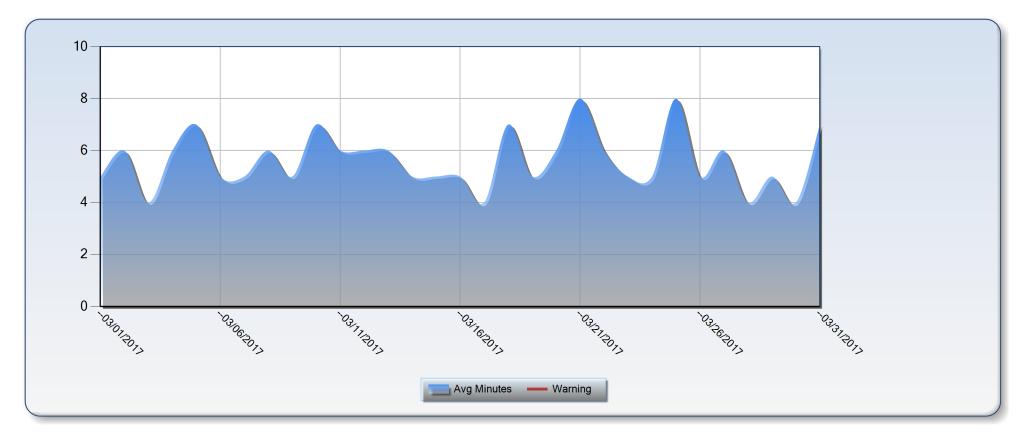

# **Average Response Time** 6 minutes 1 seconds

3/1/2017 to 3/31/2017

| Minutes   | Number     | Pct  |
|-----------|------------|------|
| <=5       | <u>127</u> | 45 % |
| 6-10      | <u>142</u> | 50 % |
| 11-20     | <u>15</u>  | 5 %  |
| 21-30     | 0          | 0 %  |
| 31-60     | <u>1</u>   | 0 %  |
| 61-90     | 0          | 0 %  |
| 91-120    | 0          | 0 %  |
| >120      | 0          | 0 %  |
| Undefined | 0          | 0 %  |