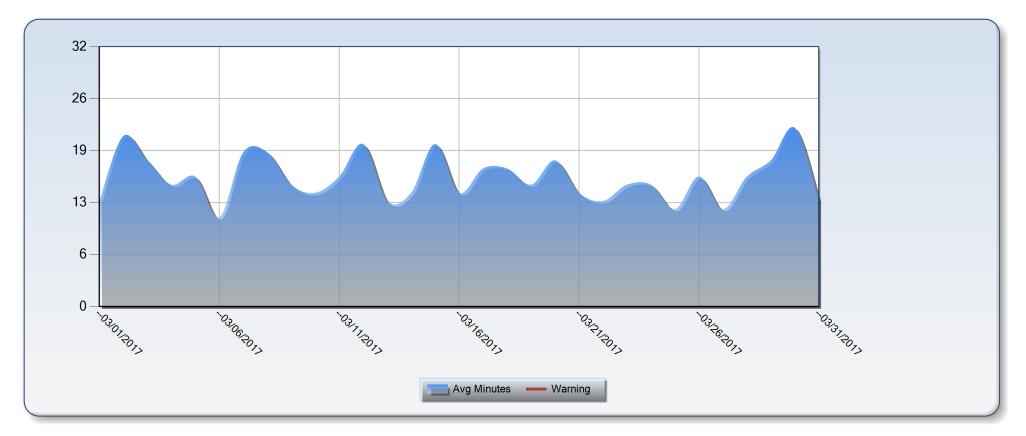

# **Average Scene Time 16 minutes 24 seconds**

3/1/2017 to 3/31/2017

| Minutes   | Number     | Pct  |  |  |
|-----------|------------|------|--|--|
| <=5       | <u>4</u>   | 2 %  |  |  |
| 6-10      | <u>29</u>  | 13 % |  |  |
| 11-20     | <u>135</u> | 61 % |  |  |
| 21-30     | <u>43</u>  | 19 % |  |  |
| 31-60     | <u>10</u>  | 5 %  |  |  |
| 61-90     | 0          | 0 %  |  |  |
| 91-120    | 0          | 0 %  |  |  |
| >120      | 0          | 0 %  |  |  |
| Undefined | 0          | 0 %  |  |  |