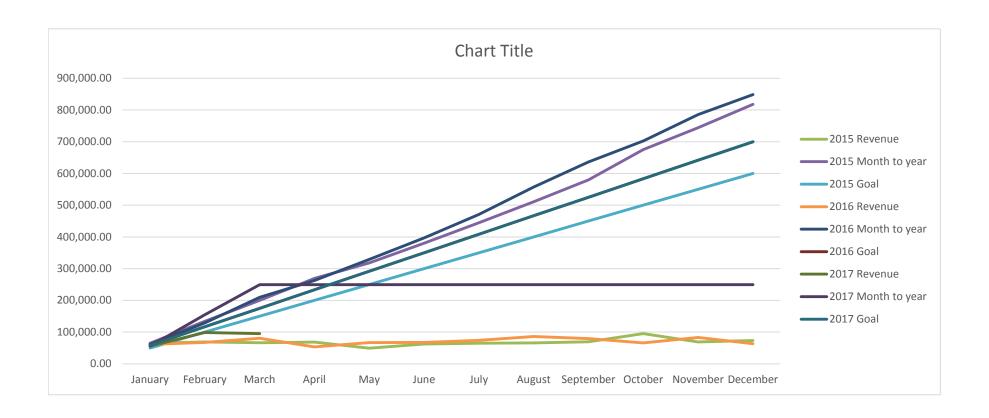

|           |              | 2015 Month to |              |              | 2016 Month to |              |              | 2017 Month to |              |
|-----------|--------------|---------------|--------------|--------------|---------------|--------------|--------------|---------------|--------------|
|           | 2015 Revenue | year          | 2015 Goal    | 2016 Revenue | year          | 2016 Goal    | 2017 Revenue | year          | 2017 Goal    |
| January   | 64,959.80    | 64,959.80     | \$50,000.00  | 61,312.64    | 61,312.64     | \$58,333.00  | 55,641.61    | 55,641.61     | \$58,333.00  |
| February  | 69,097.43    | 134,057.23    | \$100,000.00 | 67,647.71    | 128,960.35    | \$116,666.00 | 98,914.97    | 154,556.58    | \$116,666.00 |
| March     | 66,187.85    | 200,245.08    | \$150,000.00 | 80,507.95    | 209,468.30    | \$174,999.00 | 95,039.06    | 249,595.64    | \$174,999.00 |
| April     | 68,658.68    | 268,903.76    | \$200,000.00 | 53,188.98    | 262,657.28    | \$233,332.00 |              | 249,595.64    | \$233,332.00 |
| May       | 49,065.73    | 317,969.49    | \$250,000.00 | 66,687.15    | 329,344.43    | \$291,665.00 |              | 249,595.64    | \$291,665.00 |
| June      | 62,226.17    | 380,195.66    | \$300,000.00 | 67,215.67    | 396,560.10    | \$349,998.00 |              | 249,595.64    | \$349,998.00 |
| July      | 64,678.09    | 444,873.75    | \$350,000.00 | 74,219.79    | 470,779.89    | \$408,331.00 |              | 249,595.64    | \$408,331.00 |
| August    | 65,705.82    | 510,579.57    | \$400,000.00 | 86,184.50    | 556,964.39    | \$466,664.00 |              | 249,595.64    | \$466,664.00 |
| September | 69,257.42    | 579,836.99    | \$450,000.00 | 79,335.55    | 636,299.94    | \$524,997.00 |              | 249,595.64    | \$524,997.00 |
| October   | 95,265.91    | 675,102.90    | \$500,000.00 | 65,866.92    | 702,166.86    | \$583,330.00 |              | 249,595.64    | \$583,330.00 |
| November  | 69,149.86    | 744,252.76    | \$550,000.00 | 83,241.98    | 785,408.84    | \$641,663.00 |              | 249,595.64    | \$641,663.00 |
| December  | 73,504.01    | 817,756.77    | \$600,000.00 | 63,144.15    | 848,552.99    | \$699,996.00 |              | 249,595.64    | \$699,996.00 |