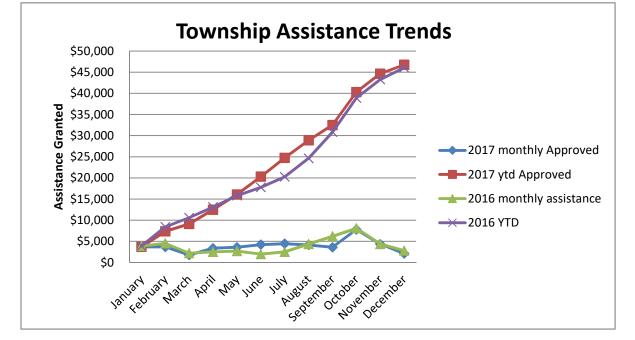

|           | Township Assistance Monthly Report |          |                     |                 |               |              |          |
|-----------|------------------------------------|----------|---------------------|-----------------|---------------|--------------|----------|
|           | 2017 monthly                       | 2017 ytd |                     |                 | 2017 Referral | 2016 monthly |          |
|           | Approved                           | Approved | 2017 monthly Denied | 2017 ytd Denied | Totals        | assistance   | 2016 YTD |
| January   | \$3,695                            | \$3,695  | \$4,753             | \$4,753         | 14            | \$3,883      | \$3,883  |
| February  | \$3,668                            | \$7,363  | \$7,427             | \$12,180        | 25            | \$4,530      | \$8,413  |
| March     | \$1,756                            | \$9,119  | \$4,693             | \$16,873        | 25            | \$2,189      | \$10,602 |
| April     | \$3,362                            | \$12,481 | \$5 <i>,</i> 904    | \$22,777        | 27            | \$2,503      | \$13,104 |
| May       | \$3 <i>,</i> 595                   | \$16,076 | \$2,258             | \$25,035        | 32            | \$2,694      | \$15,798 |
| June      | \$4,230                            | \$20,306 | \$2,190             | \$27,225        | 38            | \$1,971      | \$17,769 |
| July      | \$4,450                            | \$24,756 | \$11,952            | \$39,177        | 41            | \$2,492      | \$20,262 |
| August    | \$4,141                            | \$28,897 | \$4,815             | \$43,992        | 48            | \$4,363      | \$24,625 |
| September | \$3,601                            | \$32,498 | \$7,178             | \$51,170        | 58            | \$6,197      | \$30,822 |
| October   | \$7,798                            | \$40,296 | \$5,817             | \$56,986        | 64            | \$8,083      | \$38,904 |
| November  | \$4,358                            | \$44,654 | \$9 <i>,</i> 304    | \$66,290        | 89            | \$4,357      | \$43,261 |
| December  | \$2,103                            | \$46,757 | \$3,408             | \$69,698        | 107           | \$2,811      | \$46,072 |
|           |                                    |          |                     |                 |               |              |          |